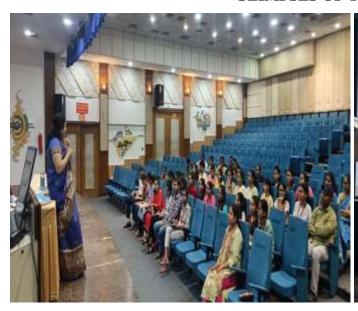

|                                       |

## **SEVA MANDAL EDUCATION SOCIETY'S**

# SMT. SUNANDA PRAVIN GAMBHIRCHAND INSTITUTE OF NURSING & PARAMEDICAL SCIENCES



SMT. SUNANDA PRAVIN GAMBHIRCHAND COLLEGE OF NURSING, Affiliated to: Maharashtra University of Health Sciences, Nashik.

Maharashtra State Board of Nursing and Paramedical Education Recognised by: Indian Nursing Council, Maharashtra Nursing Council

MUHS IMPACT ASSESSMENT A+ GRADE (2018-2019) NAAC B+ Grade (2022)
After discussing the agenda the Principal clarified doubts of the parents. She also gave detailed

explanations about documents for scholarship, eligibility etc. The meeting adjouned at 1.30 pm.

## **GLIMPSES OF THE MEETING**